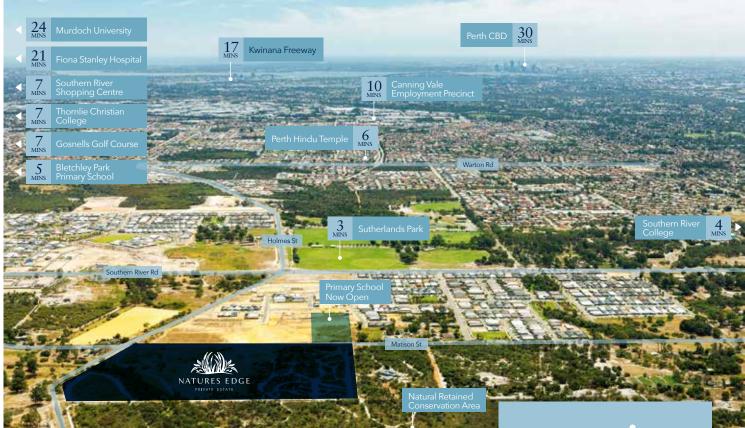

#### **LOCATION**

- Located just off Southern River Road on Holmes Street
- 17km from Perth CBD

### **PARKS**

- 3 minutes to Sutherlands Park
- Natural retained conservation area behind the estate

#### **EDUCATION**

- Primary School now open
- 5 minutes to Bletchley Park Primary School
- 24 minutes to Murdoch University
- 7 minutes to Southern River College
- 7 minutes to Thornlie Christian College

#### **SHOPPING**

- 7 minutes to Southern River Shopping Centre
- 10 minutes to Canning Vale
- 3 minutes from future retail and commercial centre

#### **TRANSPORT**

- 17 minutes to Kwinana Freeway
- Proposed Thornlie Train Station
- Local bus links surrounding the
- Easy access to Roe Highway and Tonkin Highway

#### **LIFESTYLE & FITNESS**

- 7 minutes to Gosnells Golf Course
- 6 minutes to Perth Hindu Temple
- 21 minutes to Fiona Stanley Hospital