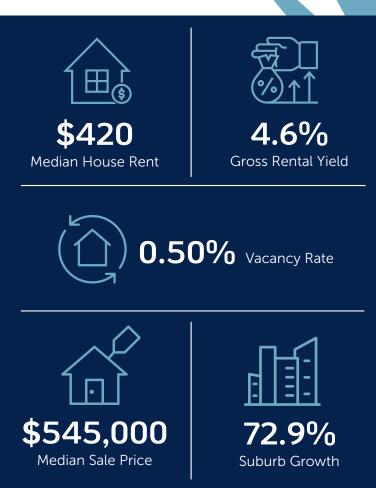

### POPULATION

The population of Southern River in 2011 was 5,984 people. By 2016 the population was 10,348 showing a population growth of 72.9% in the area during that time. The predominant age group in Southern River is 30-39 years.

### HOUSEHOLD STRUCTURE

Households in Southern River are primarily couples with children and are likely to be repaying \$1800 - \$2399 per month on mortgage repayments.

In general, people in Southern River work in a professional occupation. In 2011, 84.3% of the homes in Southern River were owner-occupied compared with 82.3% in 2016.

# **MEDIAN PRICES**

Currently the median sales price of houses in the area is \$545,000 and the median household rent sits at \$420 per week.