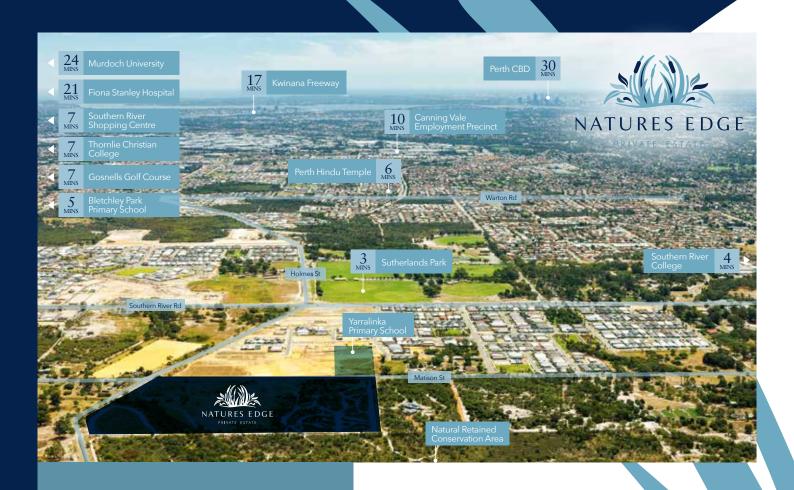

# LOCATION

Southern River is a family-friendly suburb south of the river, roughly 18km from the Perth city.

You will be set here with established shops, schools, services and transport that surrounds you. Nothing is more than a short drive away, so it's the ideal place to grow your own family tree alongside tranquil natural surrounds.

18KM FROM PERTH CBD